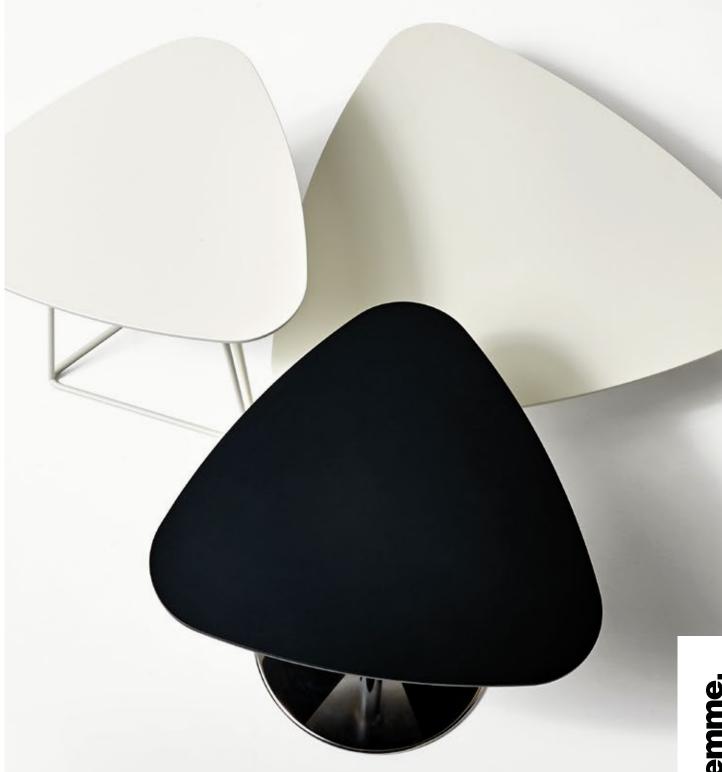

## Table

Waiting table, available in 4 variants: oblong MDF top in white, dark grey or natural oak finish, on natural or white lacquered oak feet h. 23 cm; large white or dark grey triangular top on natural or white lacquered oak feet h. 23 cm; small triangular white or dark grey NDF top on round chromed h. 50. cm base; alternatively on white lacquered base h. 50 cm.

frame

base: metal / wood

wood / mdf

top

3 colours