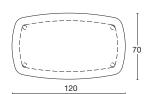

## Table

Waiting table, available in 4 variants: oblong MDF top in white, dark grey or natural oak finish, on natural or white lacquered oak feet h. 23 cm; large white or dark grey triangular top on natural or white lacquered oak feet h. 23 cm; small triangular white or dark grey NDF top on round chromed h. 50. cm base; alternatively on white lacquered base h. 50 cm.