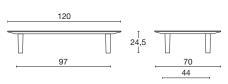

## Table

Waiting table, available in 4 variants: oblong MDF top in white, dark grey or natural oak finish, on natural or white lacquered oak feet h. 23 cm; large white or dark grey triangular top on natural or white lacquered oak feet h. 23 cm; small triangular white or dark grey NDF top on round chromed h. 50. cm base; alternatively on white lacquered base h. 50 cm.