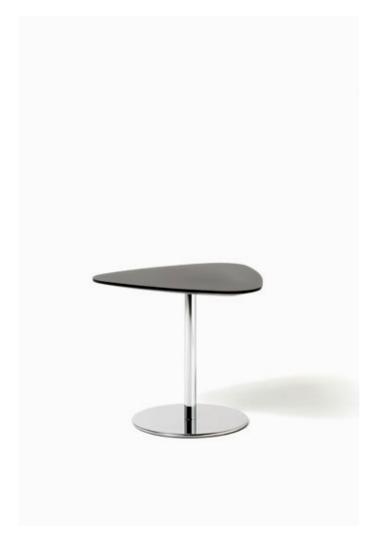

## Table

Waiting table, available in 4 variants: oblong MDF top in white, dark grey or natural oak finish, on natural or white lacquered oak feet h. 23 cm; large white or dark grey triangular top on natural or white lacquered oak feet h. 23 cm; small triangular white or dark grey NDF top on round chromed h. 50. cm base; alternatively on white lacquered base h. 50 cm.

frame

base: metal / wood

wood / mdf

top

3 colours