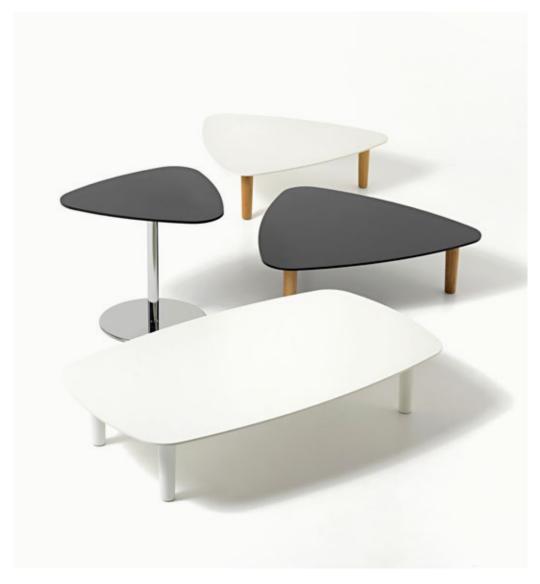

## Table

Waiting table, available in 4 variants: oblong MDF top in white, dark grey or natural oak finish, on natural or white lacquered oak feet h. 23 cm; large white or dark grey triangular top on natural or white lacquered oak feet h. 23 cm; small triangular white or dark grey NDF top on round chromed h. 50. cm base; alternatively on white lacquered base h. 50 cm.

frame

base: metal / wood

wood / mdf

top

3 colours