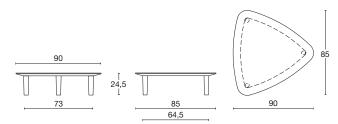

## Table

Waiting table, available in 4 variants: oblong MDF top in white, dark grey or natural oak finish, on natural or white lacquered oak feet h. 23 cm; large white or dark grey triangular top on natural or white lacquered oak feet h. 23 cm; small triangular white or dark grey NDF top on round chromed h. 50. cm base; alternatively on white lacquered base h. 50 cm.