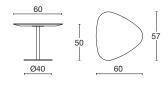

## Table

Waiting table, available in 4 variants: oblong MDF top in white, dark grey or natural oak finish, on natural or white lacquered oak feet h. 23 cm; large white or dark grey triangular top on natural or white lacquered oak feet h. 23 cm; small triangular white or dark grey NDF top on round chromed h. 50. cm base; alternatively on white lacquered base h. 50 cm.