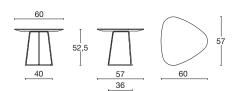

## Table

Waiting table, available in 4 variants: oblong MDF top in white, dark grey or natural oak finish, on natural or white lacquered oak feet h. 23 cm; large white or dark grey triangular top on natural or white lacquered oak feet h. 23 cm; small triangular white or dark grey NDF top on round chromed h. 50. cm base; alternatively on white lacquered base h. 50 cm.