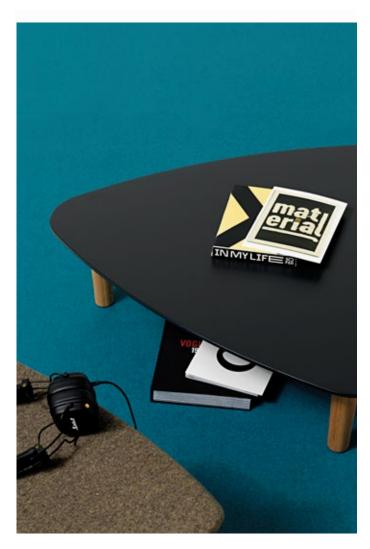

BREAD is a system of minimalist tables. Designed to be a handy range easy to slot into all kinds of residential and contract projects, regardless of their design. Coffee tables of traditional style, with an eye on the modern look, the wooden legs combine with lacquered tops to constitute a contemporary link back to a classical heritage.

## Table

Waiting table, available in 4 variants: oblong MDF top in white, dark grey or natural oak finish, on natural or white lacquered oak feet h. 23 cm; large white or dark grey triangular top on natural or white lacquered oak feet h. 23 cm; small triangular white or dark grey NDF top on round chromed h. 50. cm base; alternatively on white lacquered base h. 50 cm.